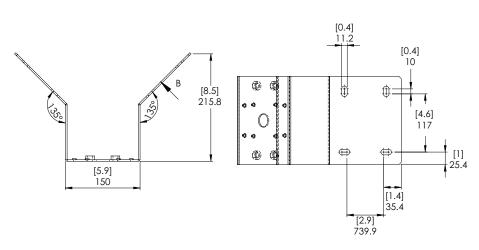

## Corner Mounting Bracket





## MNT-AD-CORNER

Aluminum corner mounting bracket for dome cameras using Pendant Mount Brackets and HD Bullet Cameras

- Female inserts
- Compatible with:
  - Pendant mount bracket (MNT-PEND-WALL)
  - HD Bullet Cameras (H3-BO-IR)
  - HD Bullet Camera Junction Box (H3-BO-JB)
- Wall mounting hardware not included
- Cool gray 2

Included components for Avigilon camera and accessories:

- 4 x Hex head bolts (3/8" 16 x 1")
- 4 x Lock washers (3/8")
- 4 x Flat washers (3/8")
- 4 x Hex head bolts (M4-0.7 x 30)
- 4 x Lock Washers (M4)
- 4 x Flat washers (M4)





| [X.X] | INCHES |
|-------|--------|
| Χ     | MM     |