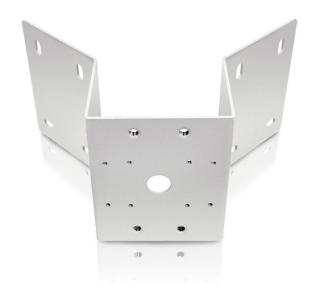

## Corner Mounting Bracket

## MNT-AD-CORNER

Aluminum corner mounting bracket for dome cameras using Pendant Mount Brackets and HD Bullet Cameras

- Female inserts
- Compatible with:
  - Pendant mount bracket (MNT-PEND-WALL)
  - HD Bullet Cameras (H3-BO-IR)
  - HD Bullet Camera Junction Box (H3-BO-JB)
- Wall mounting hardware not included
- Cool gray 2