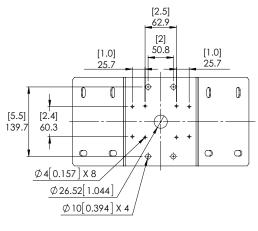

## Corner Mounting Bracket





## MNT-AD-CORNER

Aluminum corner mounting bracket for dome cameras using Pendant Mount Brackets and HD Bullet Cameras

- Female inserts
- Compatible with:
  - Pendant mount bracket (MNT-PEND-WALL)
  - HD Bullet Cameras (H3-BO-IR)
  - HD Bullet Camera Junction Box (H3-BO-JB)
- Wall mounting hardware not included
- Cool gray 2

Included components for Avigilon camera and accessories:

- 4 x Hex head bolts (3/8" 16 x 1")
- 4 x Lock washers (3/8")
- 4 x Flat washers (3/8")
- 4 x Hex head bolts (M4-0.7 x 30)
- 4 x Lock Washers (M4)
- 4 x Flat washers (M4)





| [X.X] | INCHES |
|-------|--------|
| Χ     | MM     |